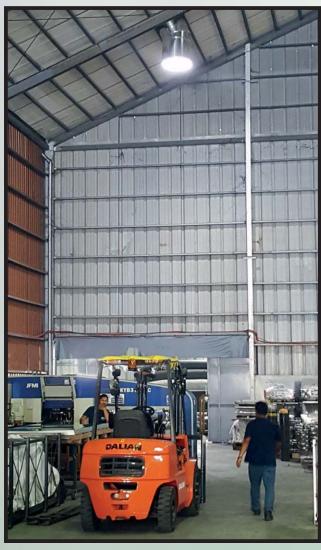

## Sky Tunnel<sup>™</sup> Large Commercial with **Rigid98 Tube**



## **COMPONENT SPECIFICATIONS**

- 1) **DOME SURROUND** Fibre re-inforced Resin to hold dome/s in place.
- 2) **SCREWS:** Class 3 Corrosion Resistant to fasten Dome Surround to Roof Frame.
- 3) **DOME:** Specialised UV Grade Polycarbonate (LEXAN) or PMMA (Acrylic)
- 4) **DOME:** Optional Double Glazing 3mm PMMA (Acrylic) with texture.
- 5) **ROOF FRAME:** Fibre re-inforced Resin designed for Hob/Curb Mount.
- 6) **RIGID98 TUBE:** Alanod Miro Silver Upper Rings, Angle Adaptors & 625mm Lengths.
- 7) **DIFFUSER:** Optional Double glazing 3mm PMMA (Acrylic).
- 8) **DIFFUSER:** Moulded 4.5mm PMMA (Acrylic) with texture.
- 9) **DIFFUSER FRAME:** White Powdercoated Aluminium to hold diffuser in place.



800mm Sky Tunnel installed in Steelfab Asia Factory.

## Available in the following diameters: 750mm, 800mm, 900mm & 1000mm

| Distributed by: |  |  |  |  |  |  |
|-----------------|--|--|--|--|--|--|
|                 |  |  |  |  |  |  |
|                 |  |  |  |  |  |  |
|                 |  |  |  |  |  |  |
|                 |  |  |  |  |  |  |
|                 |  |  |  |  |  |  |
|                 |  |  |  |  |  |  |
|                 |  |  |  |  |  |  |

## **Manufactured by:**





Building 15A Philexcel Business Park, M-Roxas Highway, Clark Freeport Zone, Pampanga, PHILIPPINES

**Ph:** (045) 499 1037 **Fx:** (045) 499 1443

**International:** + 63 45 499 1037

Email: office@eco.ph Web: www.eco.ph