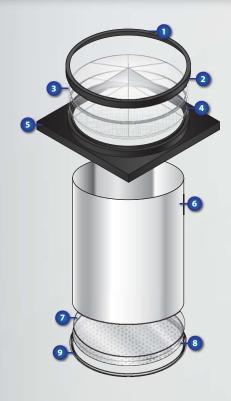

## **COMPONENT SPECIFICATIONS**

- 1) **DOME SURROUND** Fibre re-inforced Resin to hold dome/s in place.
- 2) **SCREWS:** Class 3 Corrosion Resistant to fasten Dome Surround to Roof Frame.
- 3) **DOME:** Specialised UV Grade Polycarbonate (LEXAN) or PMMA (Acrylic)
- 4) **DOME:** Optional Double Glazing 3mm PMMA (Acrylic) with texture.
- 5) **ROOF FRAME:** Fibre re-inforced Resin designed for Hob/Curb Mount.
- 6) **RIGID98 TUBE:** Alanod Miro Silver Upper Rings, Angle Adaptors & 625mm Lengths.
- 7) **DIFFUSER:** Optional Double glazing 3mm PMMA (Acrylic).
- 8) **DIFFUSER:** Moulded 4.5mm PMMA (Acrylic) with texture.
- 9) **DIFFUSER FRAME:** White Powdercoated Aluminium to hold diffuser in place.