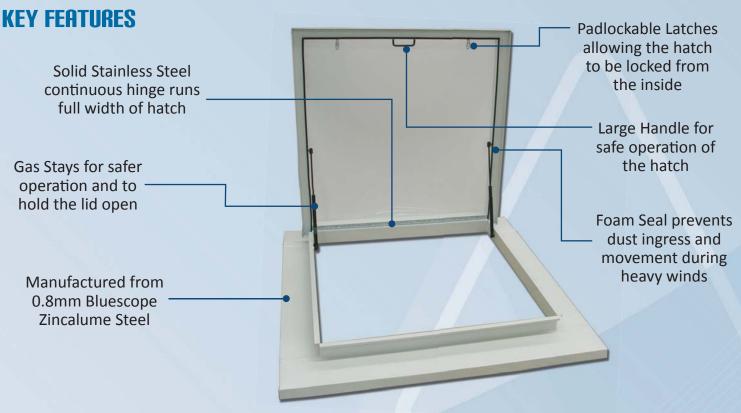

## **OPTIONS**

- \* Made to suit any roof type.
- \* Available with Steel Lid, Acrylic Dome Lid, or Polycarbonate Dome lid.
- \* Insulated lid also available on Steel Lid hatches.