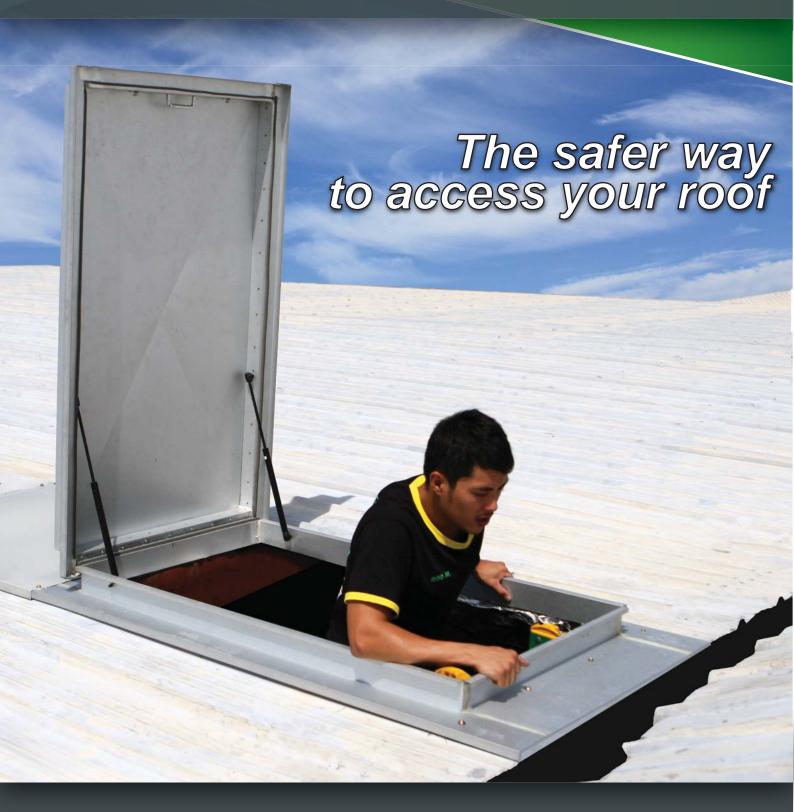

## ROOF ACCESS HATCHES



## ROOF ACCESS HATCHES

The safer way to access your roof



## **OPTIONS**

- \* Made to suit any roof type.
- \* Available with Steel Lid, Acrylic Dome Lid, or Polycarbonate Dome lid.
- \* Insulated lid also available on Steel Lid hatches.

## STANDARD SIZES

510mm X 820mm 600mm X 600mm 670mm X 670mm

\* Custom sizes also available

820mm X 820mm

940mm X 940mm

820mm X 1120mm



Steel Lid



Dome Lid



**Insulated Steel Lid** 

Manufactured & Distributed by:



Bldg 15A Philexcel Business Park, Clark Freeport Zone, C2023 Pampanga, PHILIPPINES

Ph: +63 (45) 499 1037 Email: office@eco.ph

ISO Certified Company

ORALITY
ORACIONALY

ORACIONALY

SECONDAL SE

**Authorized Dealer:** 

Visit our website: www.eco.ph